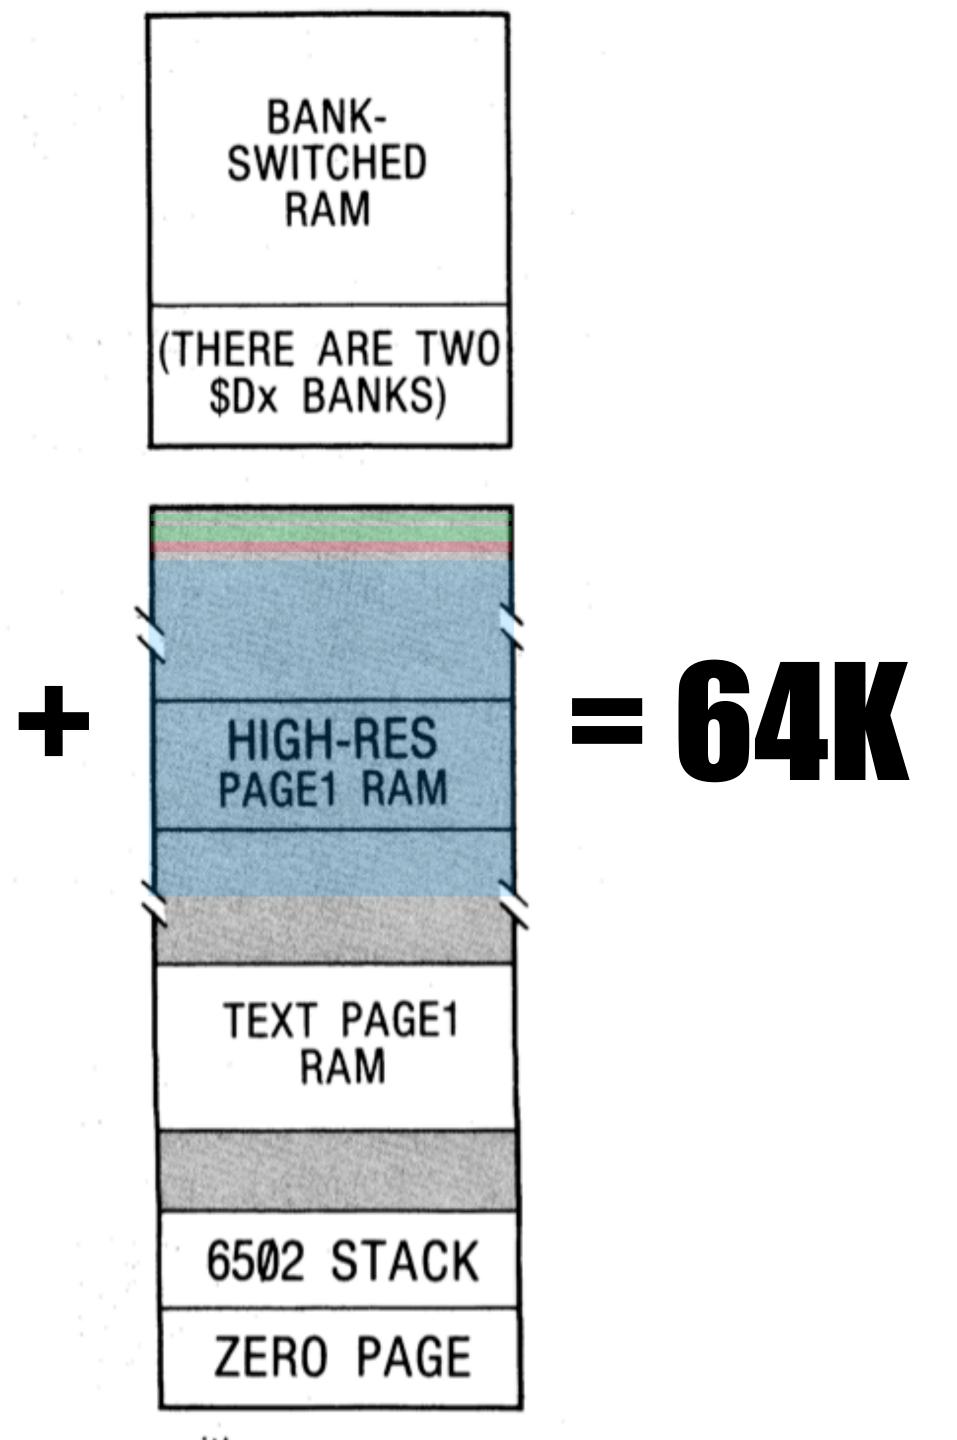

### BASIC VERSION 3.2 E4K VERSION]

|                         | \$FFFF           |
|-------------------------|------------------|
| Apple ROM<br>and ProDOS |                  |
| ProDOS buffer           | \$BF00<br>\$BB00 |
| Virtual DSK buffer      | \$B900<br>\$A800 |
| Sim-8800                |                  |
| 32K 8080 RAM            | \$9000           |
| 6502 Reserved           | \$0000           |