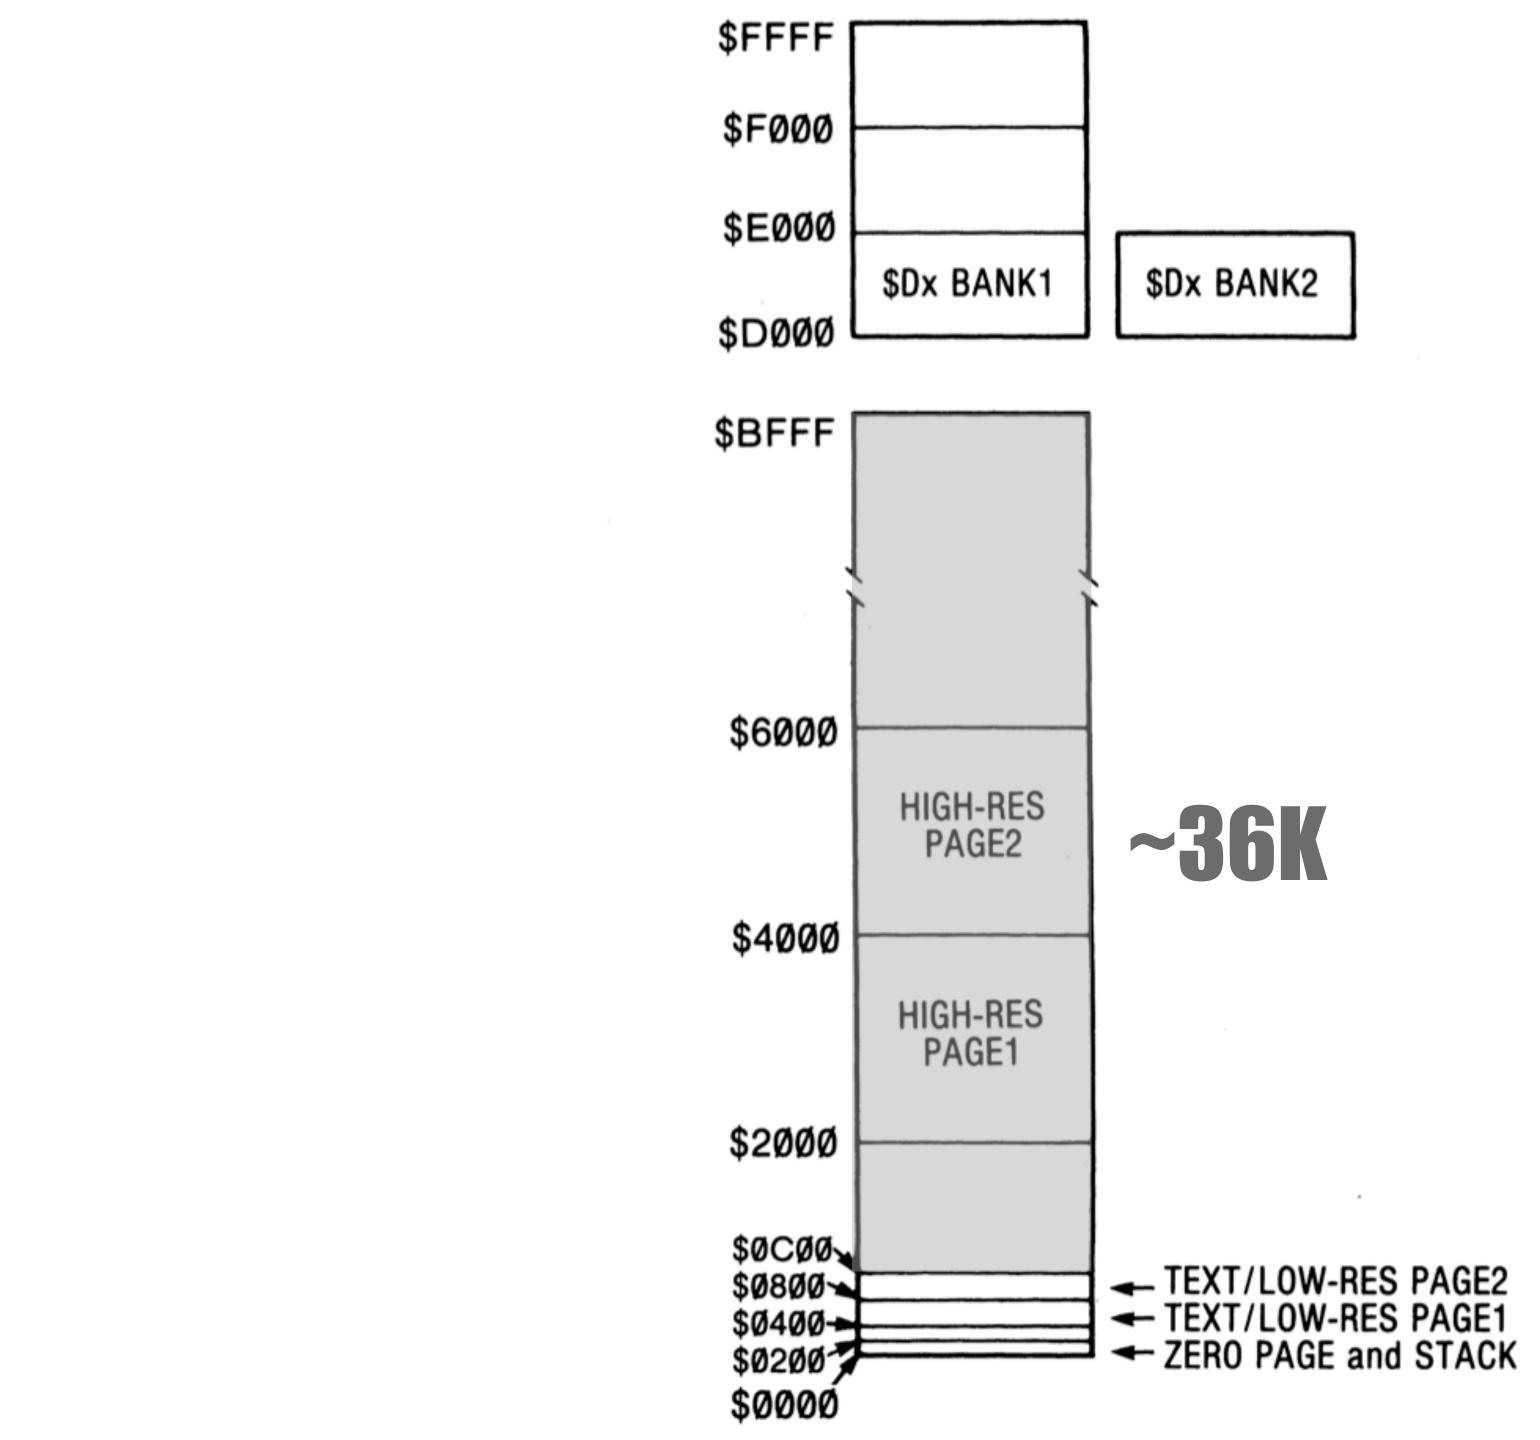

### BASIC VERSION 3.2 E4K VERSION]

|                         | \$FFFF           |
|-------------------------|------------------|
| Apple ROM<br>and ProDOS |                  |
| ProDOS buffer           | \$BF00<br>\$BB00 |
| Virtual DSK buffer      | \$B900<br>\$A800 |
| Sim-8800                |                  |
| 32K 8080 RAM            | \$9000           |
| 6502 Reserved           | \$0000           |