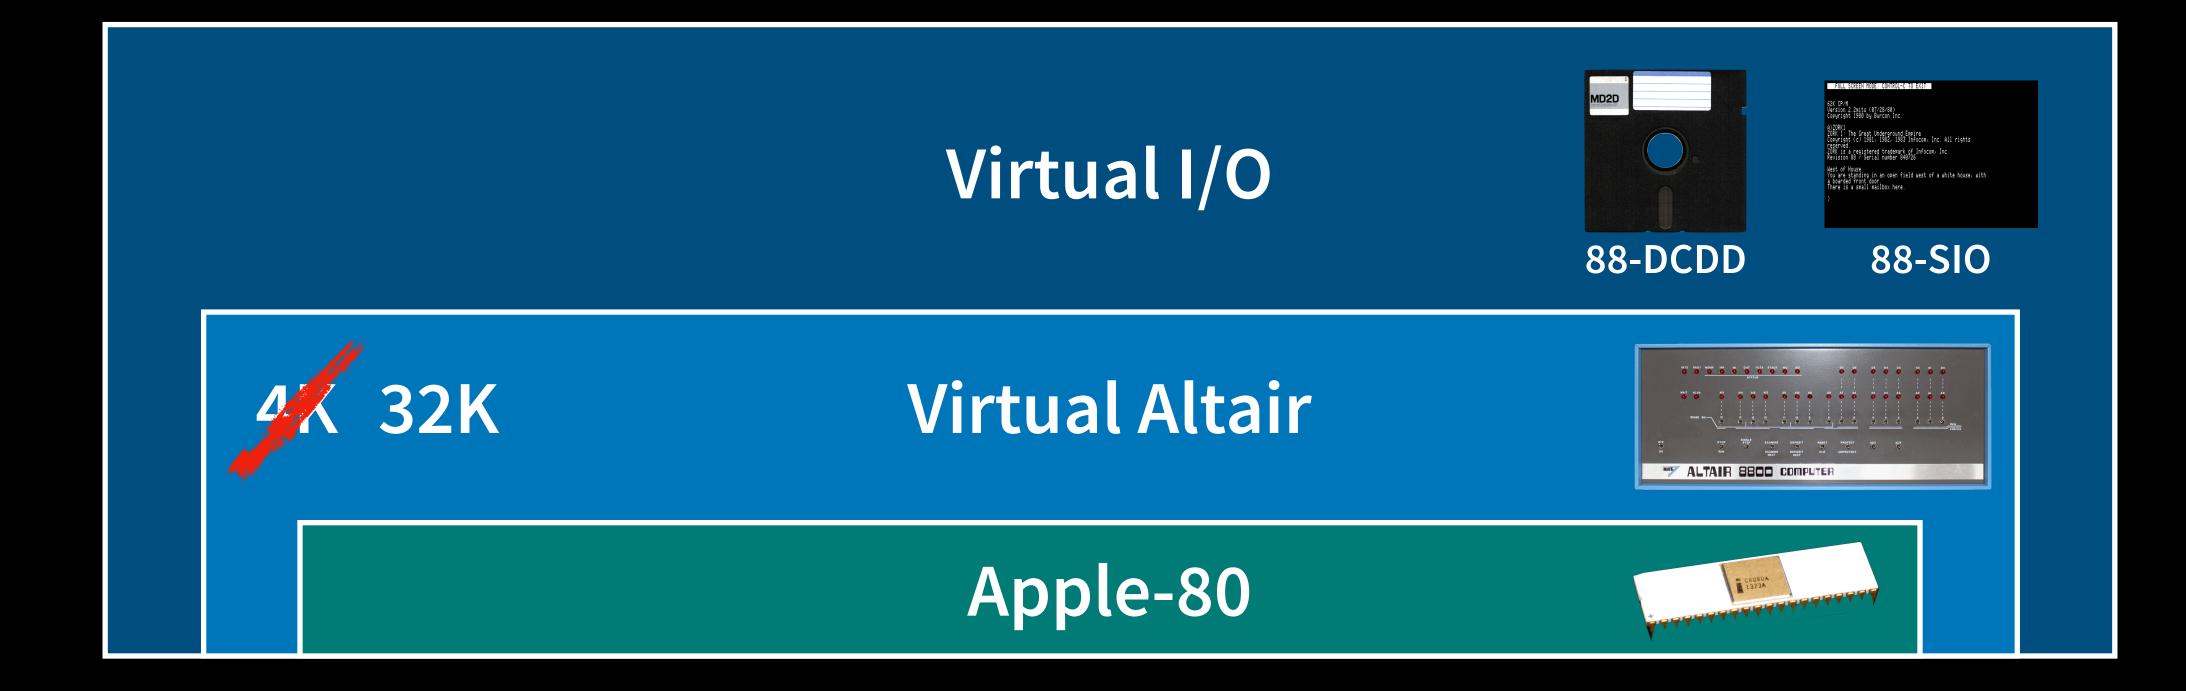

# Virtual Altair Image: Compute a compute

# GANWE GO DEEPERP

MODE: CONTROL-C

```
62K CP/M
Version 2.2mits (07/28/80)
Copyright 1980 by Burcon Inc.
A>ZORK1
ZORK I: The Great Underground Empire
Copyright (c) 1981, 1982, 1983 Infocom, Inc. All rights
reserved.
ZORK is a registered trademark of Infocom, Inc.
Revision 88 / Serial number 840726
West of House
You are standing in an open field west of a white house, with
a boarded front door.
There is a small mailbox here.
```