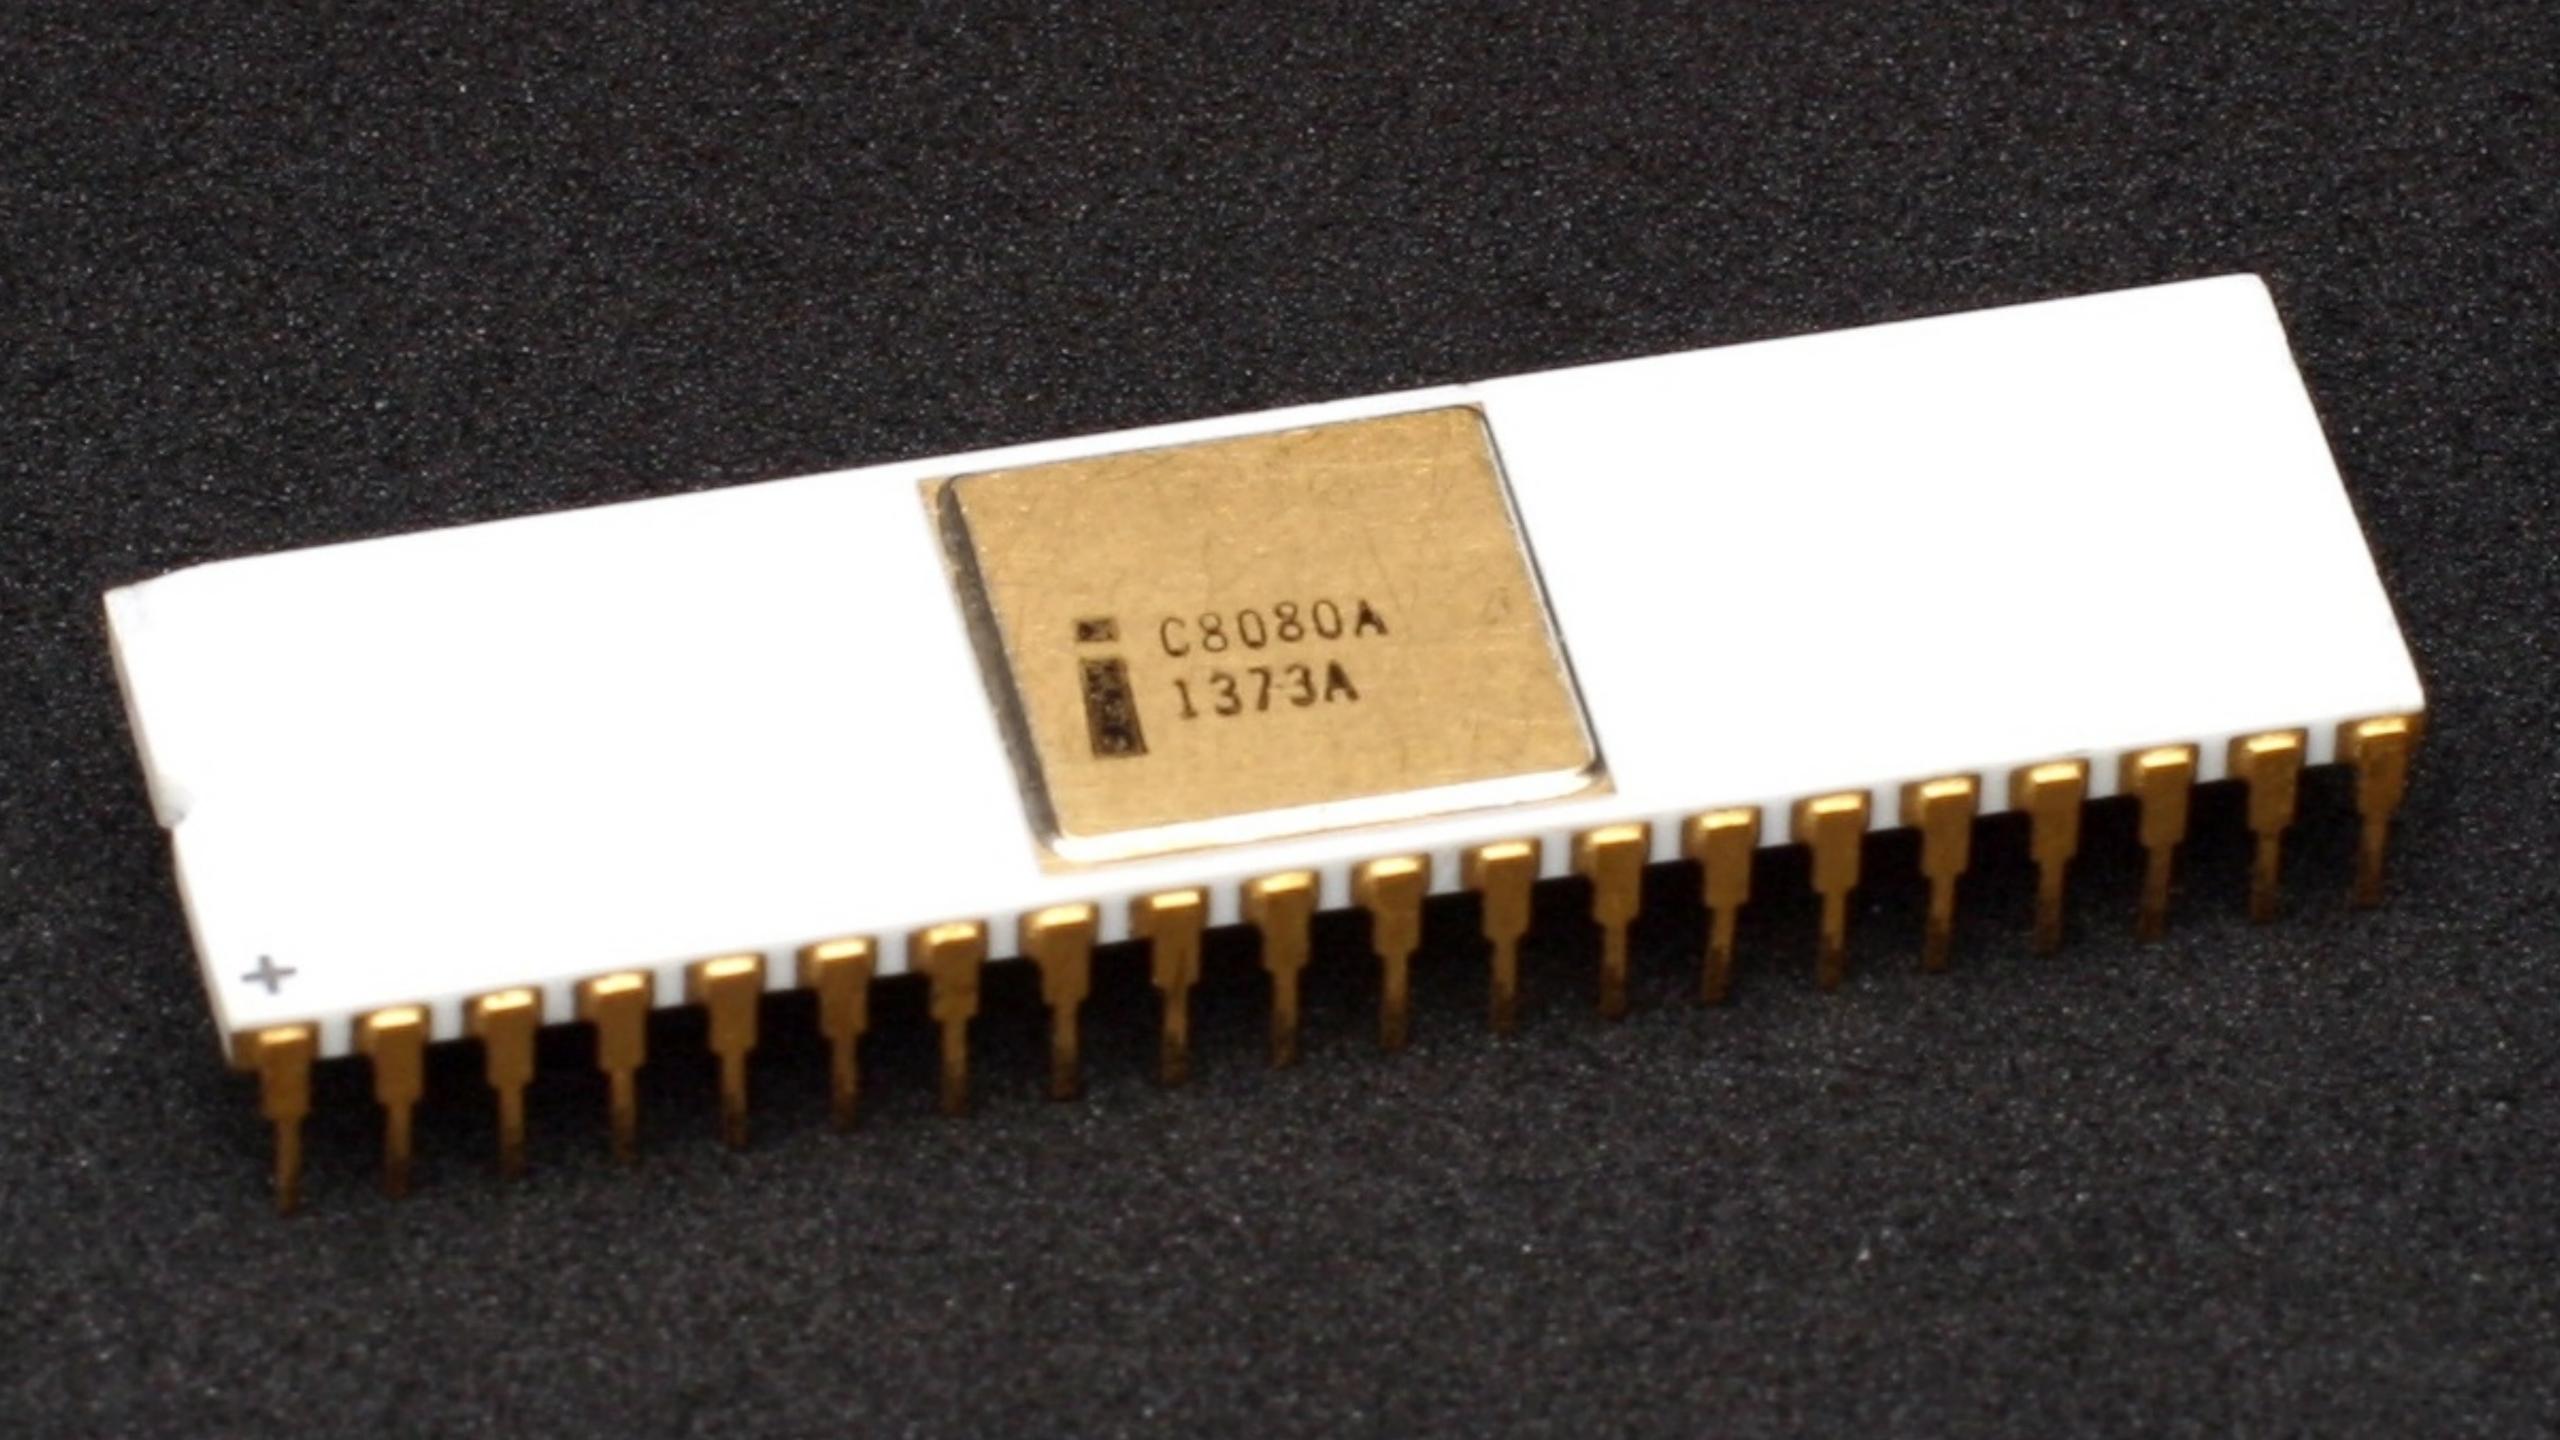

# It's Turtles All The Way Down Emulators Emulating Emulators Now with extra emulation!



### Ubuntu Desktop



Screenshot

S

Sublime Text 2





9

(

En



### Ubuntu Desktop



Google Drive

Screenshot

S

Sublime Text 2





₩ 🔊) Mon Aug 4 2:40 PM 🔱

En

(

0

0









<u>APPLE-80 COPYRIGHT 1979 BY DANN MCCREARY</u> AC B C D E H L SP PC OP IT BK DB E199 4CFF FFFF FFFFF 1000 31 00 N РS Ø2









# GANWE GO DEEPERP



# Virtual Altair Image: Compute a compute

### BASIC VERSION 3.2 E4K VERSION]









|                         | \$FFFF           |
|-------------------------|------------------|
| Apple ROM<br>and ProDOS |                  |
| ProDOS buffer           | \$BF00<br>\$BB00 |
| Virtual DSK buffer      | \$B900<br>\$A800 |
| Sim-8800                |                  |
| 32K 8080 RAM            | \$9000           |
| 6502 Reserved           | \$0000           |





# CP/M on MITS Disk 48K Version 1.41 Copyright (C) 1979 Lifeboat Associates



# GANWE GO DEEPERP

MODE: CONTROL-C

```
62K CP/M
Version 2.2mits (07/28/80)
Copyright 1980 by Burc