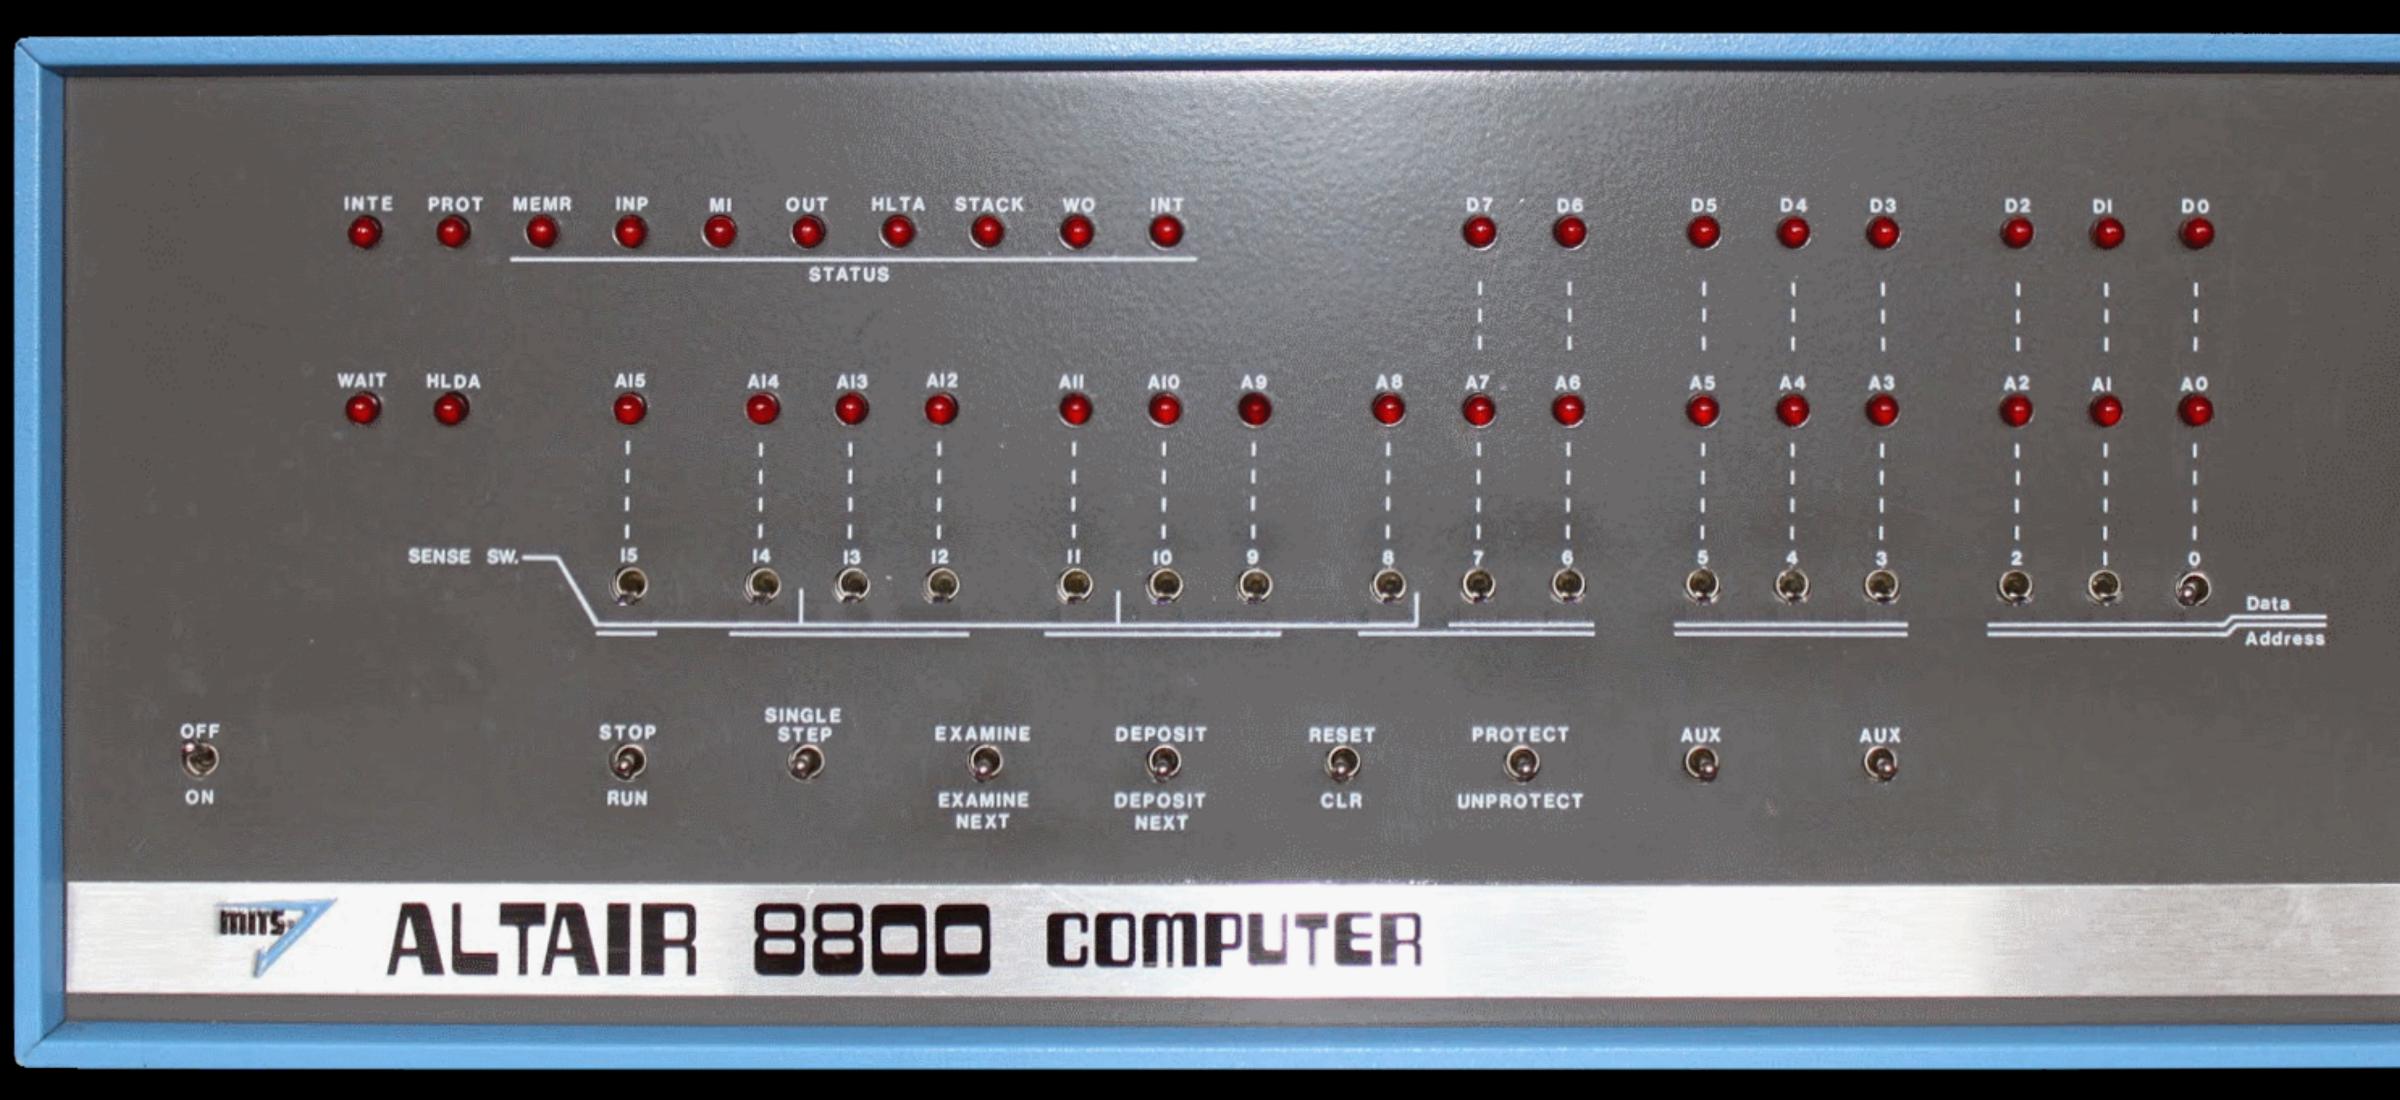

# It's Turtles All The Way Down Emulators Emulating Emulators Now with extra emulation!



### Ubuntu Desktop



Screenshot

S

Sublime Text 2





9

(

En



### Ubuntu Desktop



Google Drive

Screenshot

S

Sublime Text 2





₩ 🔊) Mon Aug 4 2:40 PM 🔱

En

(

0

0









<u>APPLE-80 COPYRIGHT 1979 BY DANN MCCREARY</u> AC B C D E H L SP PC OP IT BK DB E199 4CFF FFFF FFFFF 1000 31 00 N РS Ø2









# GANWE GO DEEPERP



# Virtual Altair Image: Compute a compute

### BASIC VERSION 3.2 E4K VERSION]









|                         | \$FFFF           |
|-------------------------|------------------|
| Apple ROM<br>and ProDOS |                  |
| ProDOS buffer           | \$BF00<br>\$BB00 |
| Virtual DSK buffer      | \$B900<br>\$A800 |
| Sim-8800                |                  |
| 32K 8080 RAM            | \$9000           |
| 6502 Reserved           | \$0000           |





# CP/M on MITS Disk 48K Version 1.41 Copyright (C) 1979 Lifeboat Associates



# GANWE GO DEEPERP

MODE: CONTROL-C

```
62K CP/M
Version 2.2mits (07/28/80)
Copyright 1980 by