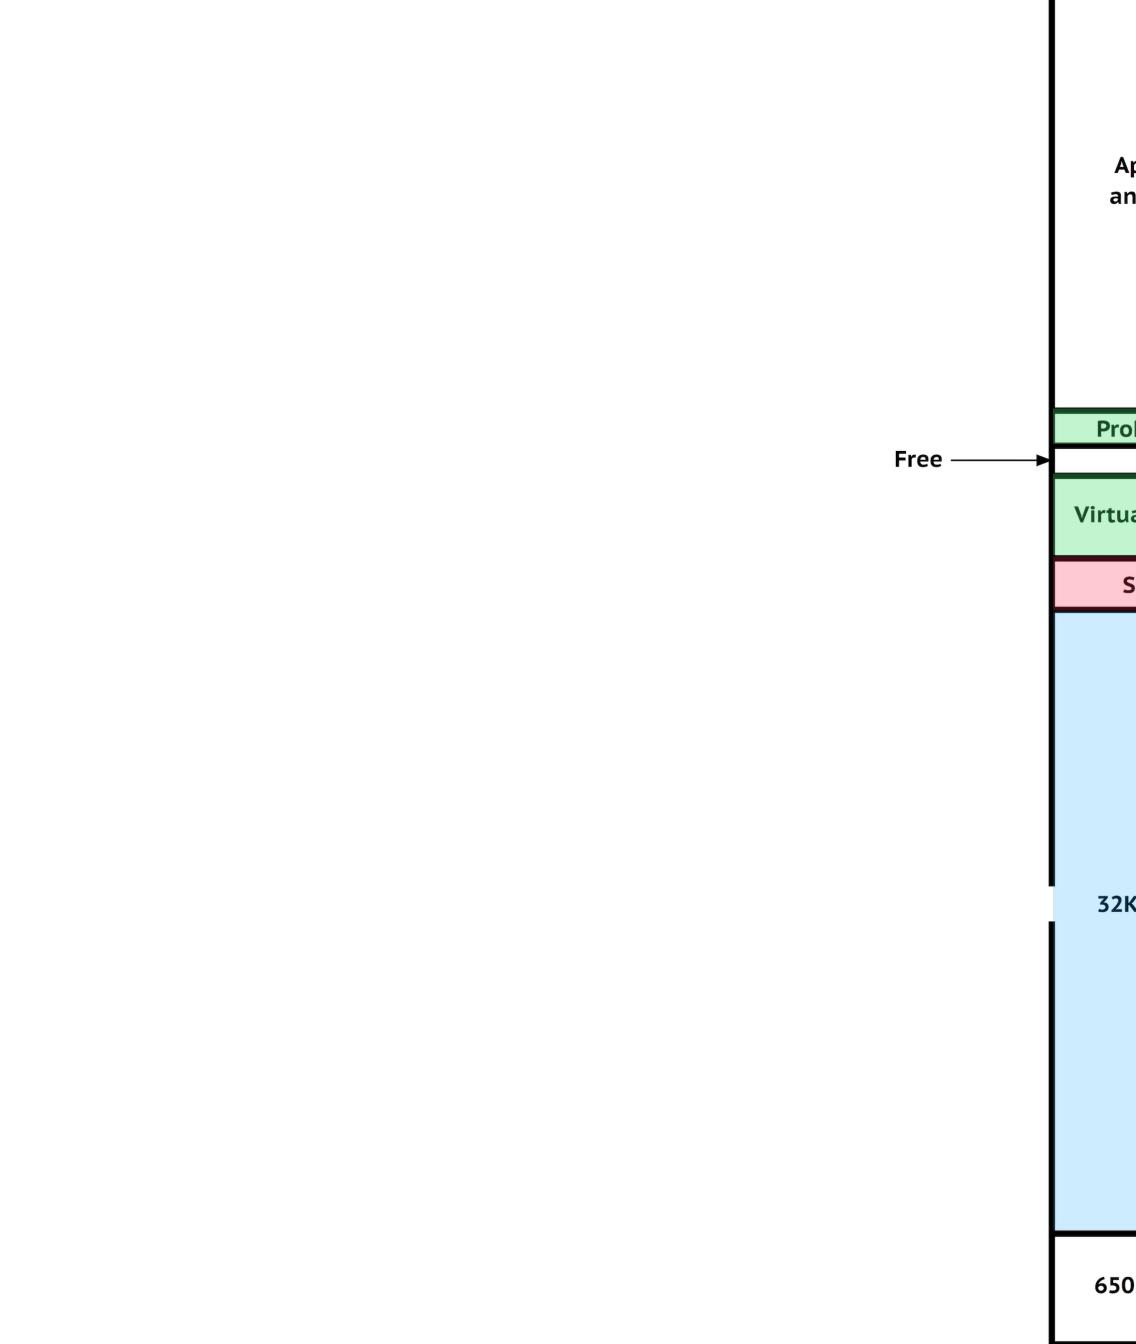

### BASIC VERSION 3.2 E4K VERSION]

|                         | \$FFFF           |
|-------------------------|------------------|
| Apple ROM<br>and ProDOS |                  |
| ProDOS buffer           | \$BF00<br>\$BB00 |
| Virtual DSK buffer      | \$B900<br>\$A800 |
| Sim-8800                |                  |
| 32K 8080 RAM            | \$9000           |
| 6502 Reserved           | \$0000           |