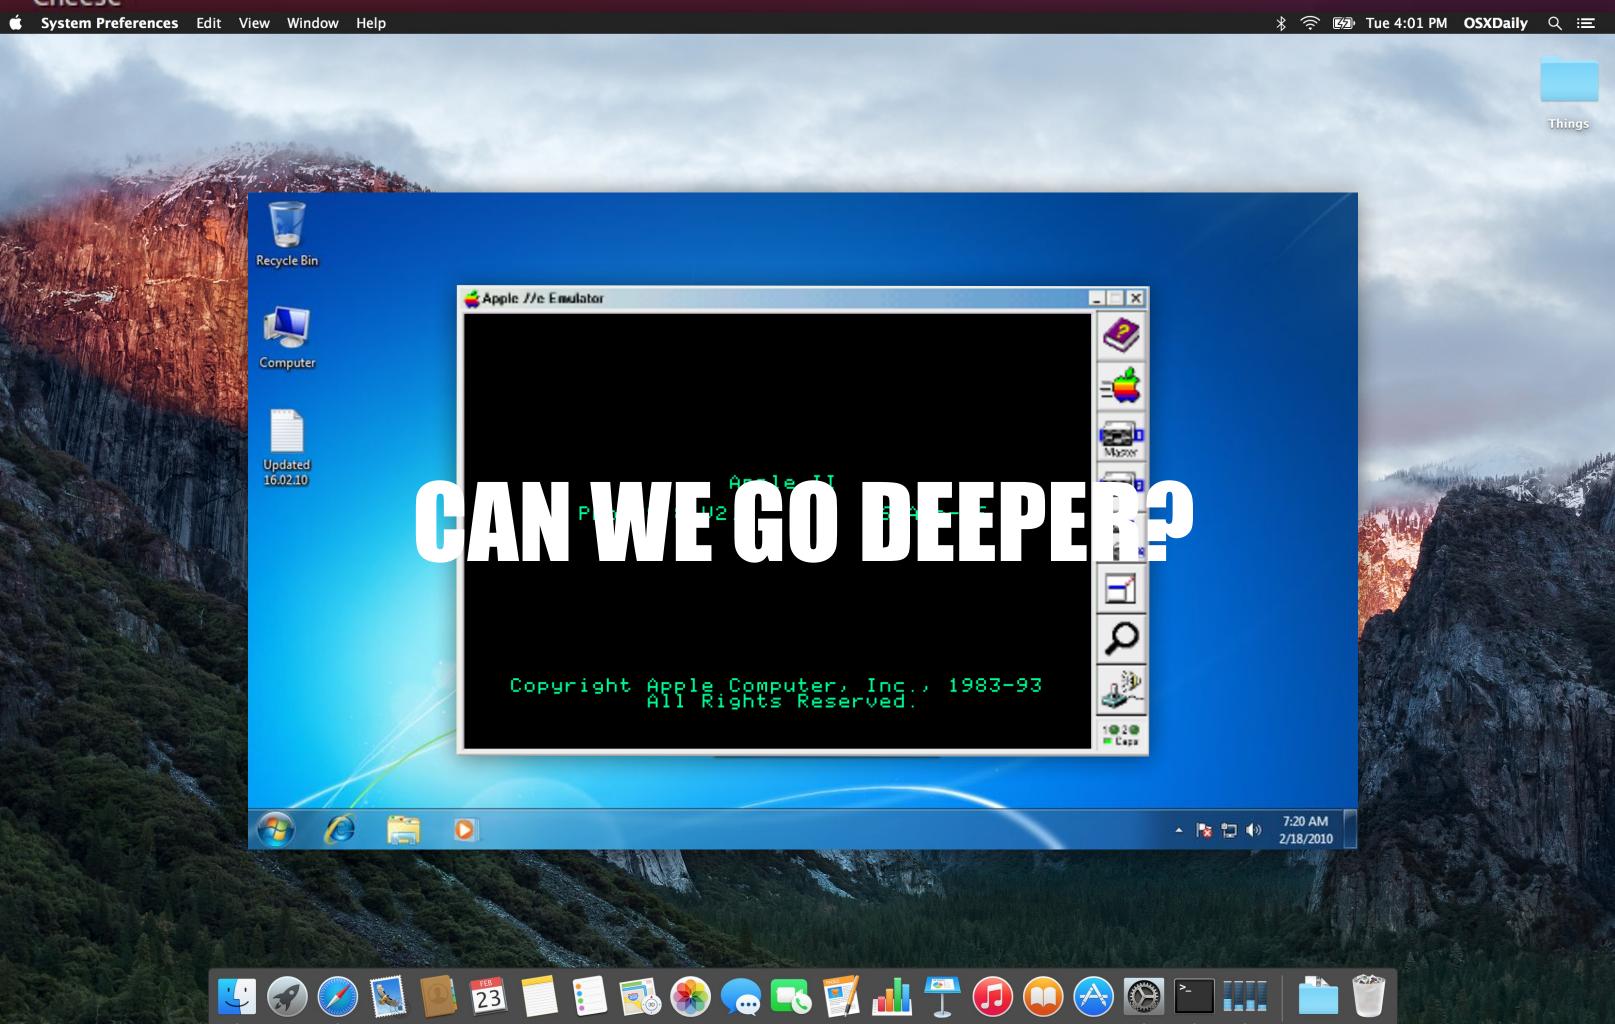

# It's Turtles All The Way Down Emulators Emulating Emulators Now with extra emulation!



### Ubuntu Desktop



Screenshot

S

Sublime Text 2





9

(

En



### Ubuntu Desktop



Google Drive

Screenshot

S

Sublime Text 2





₩ 🔊) Mon Aug 4 2:40 PM 🔱

En

(

0

0









<u>APPLE-80 COPYRIGHT 1979 BY DANN MCCREARY</u> AC B C D E H L SP PC OP IT BK DB E199 4CFF FFFF FFFFF 1000 31 00 N РS Ø2









# GANWE GO DEEPERP



# Virtual Altair Image: Compute a compute

### BASIC VERSION 3.2 E4K VERSION]









|                         | \$FFFF           |
|-------------------------|------------------|
| Apple ROM<br>and ProDOS |                  |
| ProDOS buffer           | \$BF00<br>\$BB00 |
| Virtual DSK buffer      | \$B900<br>\$A800 |
| Sim-8800                |                  |
| 32K 8080 RAM            | \$9000           |
| 6502 Reserved           | \$0000           |





# CP/M on MITS Disk 48K Version 1.41 Copyright (C) 1979 Lifeboat Associates



# GANWE GO DEEPERP

MODE: CONTROL-C

```
62K CP/M
Ve