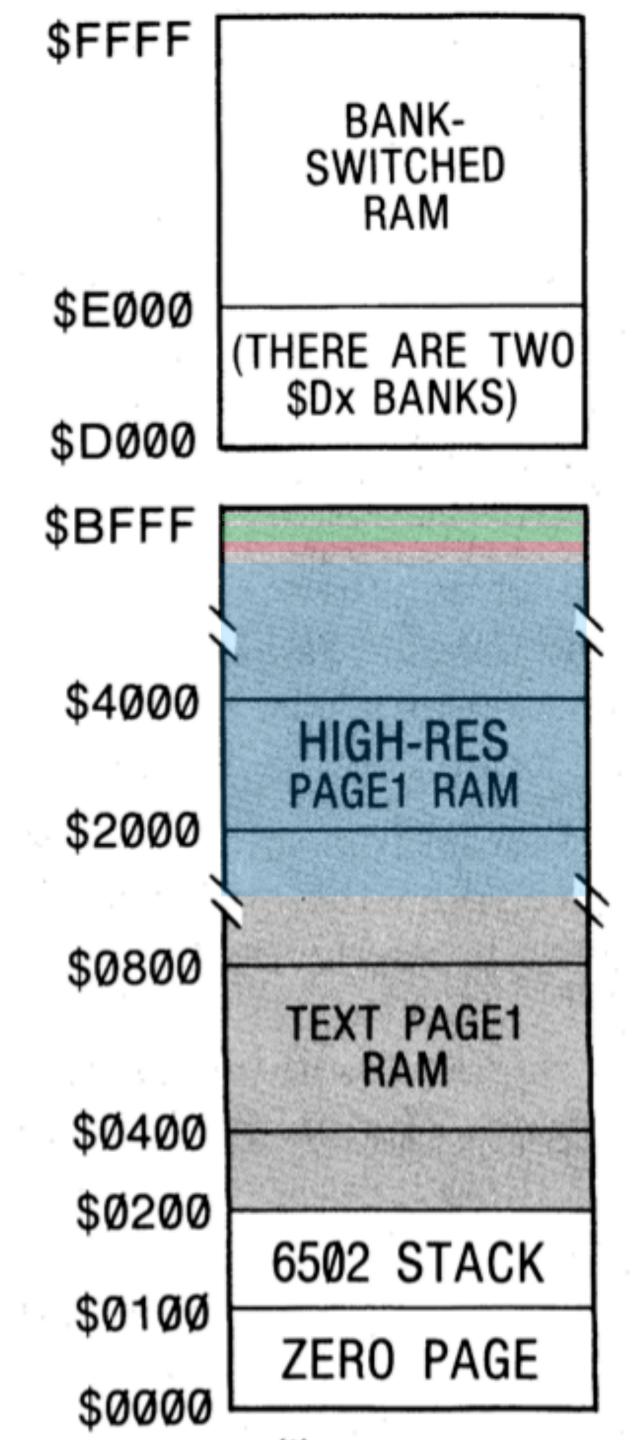

### BASIC VERSION 3.2 E4K VERSION]

|                         | \$FFFF           |
|-------------------------|------------------|
| Apple ROM<br>and ProDOS |                  |
| ProDOS buffer           | \$BF00<br>\$BB00 |
| Virtual DSK buffer      | \$B900<br>\$A800 |
| Sim-8800                |                  |
| 32K 8080 RAM            | \$9000           |
| 6502 Reserved           | \$0000           |